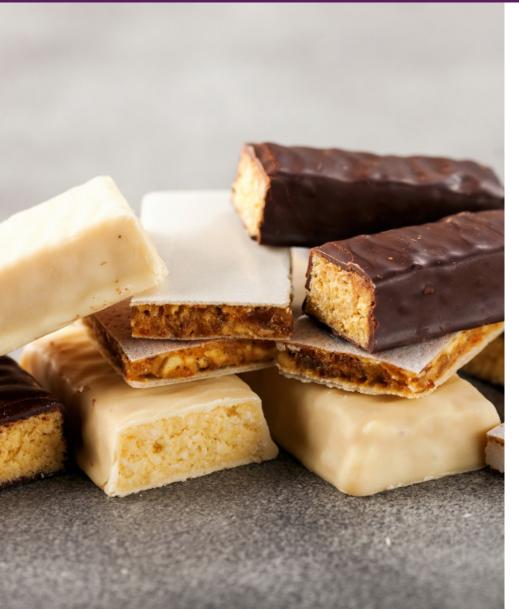

# CONFECTIONERY COATINGS

PERFORMANCE BARS

SNACK, NUTRITION &

- Custom Formulation
- Responsive R&D
- State of the Art Facilities
- Low MOQ Solutions
- Robust Quality Program
- Minimum Lead Times
- Speedy Sample Support

## **Building Bars BASE FORMULAS**

- White Melting Wafers
- Vegan Caramel Melting Wafers
- Milk Melting Wafers
- NSA HP Milk Melting Wafers
- NSA HP Dark Melting Wafers
- DF NSA Dark Melting Wafers

## **R&D TECHNICAL NOTES FOR BARS**

- CUSTOM DEVELOPMENT: We offer custom development, allowing you to capitalize with on-trend flavors and better for you claims.
- VERSATILE USE: Our compounds can be used to enrobe a bar as well as be added as an inclusion or topping.