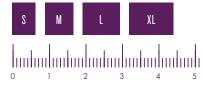

#### **CHUNKS**

| SMALL   | 6mm  |
|---------|------|
| MEDIUM  | 8mm  |
| LARGE   | 10mm |
| X-LARGE | l2mm |
|         |      |

Chunks are produced on a single length extruder and can be cut into various lengths.

# ACTUAL SI7F հանահանահանուհանուհան 0 CM 1