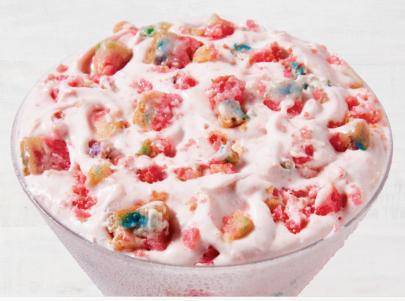

MULTI LAYER BAR BITES...

provide an exciting multi-sensory experience in applications like ice cream, blended desserts, shakes & more! We've invested in cutting edge technology to combine two dessert flavors into one delicious bite.

### THE PERFECT COMBINATION OF BROWNIE, COOKIE & CHEESECAKE!

Popular Combinations Include:

- 1) Blondie + Banana Cheesecake
- (2) Confetti Cake + Pink Sugar Cookie
- (3) Malted Chocolate Chip Brownie + Salty Gooey Cake
- (4) Lemon Bar + Graham Pie Crust
- (5) Matcha Shortbread + Strawberry Cheesecake
- (6) Oatmeal Cookie + Blueberry Bar
- (7) Ginger Pie Crust + Pumpkin Cheesecake
- (8) Red Velvet Cookie + Cheesecake
- (9) Chocolate Cheesecake + Chocolate Crumb
- 10 Plain Cheesecake + Graham Crumb
- (11) Cannoli Cheesecake + Chocolate Crumb
- 12) Tiramisu Cookie + Cheesecake