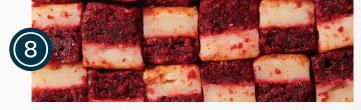

### THE PERFECT COMBINATION OF BROWNIE, COOKIE & CHEESECAKE!

Popular Combinations Include:

- 1) Blondie + Banana Cheesecake
- (2) Confetti Cake + Pink Sugar Cookie
- (3) Malted Chocolate Chip Brownie + Salty Gooey Cake
- (4) Lemon Bar + Graham Pie Crust
- (5) Matcha Shortbread + Strawberry Cheesecake
- (6) Oatmeal Cookie + Blueberry Bar
- (7) Ginger Pie Crust + Pumpkin Cheesecake
- (8) Red Velvet Cookie + Cheesecake
- (9) Chocolate Cheesecake + Chocolate Crumb
- 10 Plain Cheesecake + Graham Crumb
- (11) Cannoli Cheesecake + Chocolate Crumb
- 12) Tiramisu Cookie + Cheesecake