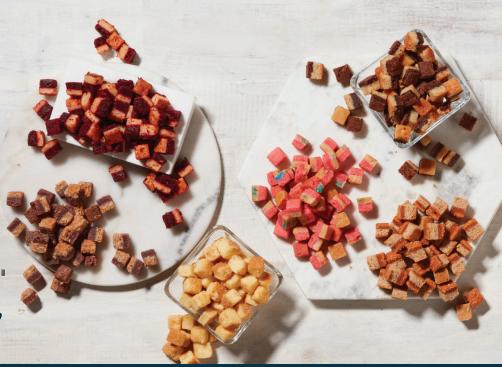

MULTI LAYER BAR BITES...

provide an exciting multi-sensory experience in applications like ice cream, blended desserts, shakes & more! We've invested in cutting edge technology to combine two dessert flavors into one delicious bite.

### THE PERFECT COMBINATION OF BROWNIE, COOKIE & CHEESECAKE!

Popular Combinations Include:

- 1) Blondie + Banana Cheesecake
- (2) Confetti Cake + Pink Sugar Cookie
- (3) Malted Chocolate Chip Brownie + Salty Gooey Cake
- (4) Lemon Bar + Graham Pie Crust
- (5) Matcha Shortbread + Strawberry Cheesecake
- (6) Oatmeal Cookie + Blueberry Bar
- (7) Ginger Pie Crust + Pumpkin Cheesecake
- (8) Red Velvet Cookie + Cheesecake
- (9) Chocolate Cheesecake + Chocolate Crumb
- 10 Plain Cheesecake + Graham Crumb
- (11) Cannoli Cheesecake + Chocolate Crumb
- 12) Tiramisu Cookie + Cheesecake