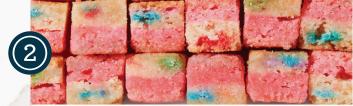

### THE PERFECT COMBINATION OF BROWNIE, COOKIE & CHEESECAKE!

Popular Combinations Include:

- 1) Blondie + Banana Cheesecake
- (2) Confetti Cake + Pink Sugar Cookie
- (3) Malted Chocolate Chip Brownie + Salty Gooey Cake
- (4) Lemon Bar + Graham Pie Crust
- (5) Matcha Shortbread + Strawberry Cheesecake
- (6) Oatmeal Cookie + Blueberry Bar
- (7) Ginger Pie Crust + Pumpkin Cheesecake
- (8) Red Velvet Cookie + Cheesecake
- (9) Chocolate Cheesecake + Chocolate Crumb
- 10 Plain Cheesecake + Graham Crumb
- (11) Cannoli Cheesecake + Chocolate Crumb
- 12) Tiramisu Cookie + Cheesecake