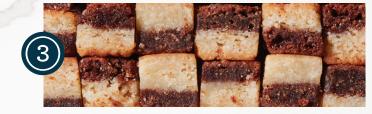

### THE PERFECT COMBINATION OF BROWNIE, COOKIE & CHEESECAKE!

Popular Combinations Include:

- 1) Blondie + Banana Cheesecake
- (2) Confetti Cake + Pink Sugar Cookie
- (3) Malted Chocolate Chip Brownie + Salty Gooey Cake
- (4) Lemon Bar + Graham Pie Crust
- (5) Matcha Shortbread + Strawberry Cheesecake
- (6) Oatmeal Cookie + Blueberry Bar
- (7) Ginger Pie Crust + Pumpkin Cheesecake
- (8) Red Velvet Cookie + Cheesecake
- (9) Chocolate Cheesecake + Chocolate Crumb
- 10 Plain Cheesecake + Graham Crumb
- (11) Cannoli Cheesecake + Chocolate Crumb
- 12) Tiramisu Cookie + Cheesecake