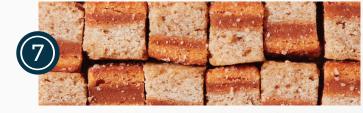

### THE PERFECT COMBINATION OF BROWNIE, COOKIE & CHEESECAKE!

Popular Combinations Include:

- 1) Blondie + Banana Cheesecake
- (2) Confetti Cake + Pink Sugar Cookie
- (3) Malted Chocolate Chip Brownie + Salty Gooey Cake
- (4) Lemon Bar + Graham Pie Crust
- (5) Matcha Shortbread + Strawberry Cheesecake
- (6) Oatmeal Cookie + Blueberry Bar
- (7) Ginger Pie Crust + Pumpkin Cheesecake
- (8) Red Velvet Cookie + Cheesecake
- (9) Chocolate Cheesecake + Chocolate Crumb
- 10 Plain Cheesecake + Graham Crumb
- (11) Cannoli Cheesecake + Chocolate Crumb
- 12) Tiramisu Cookie + Cheesecake