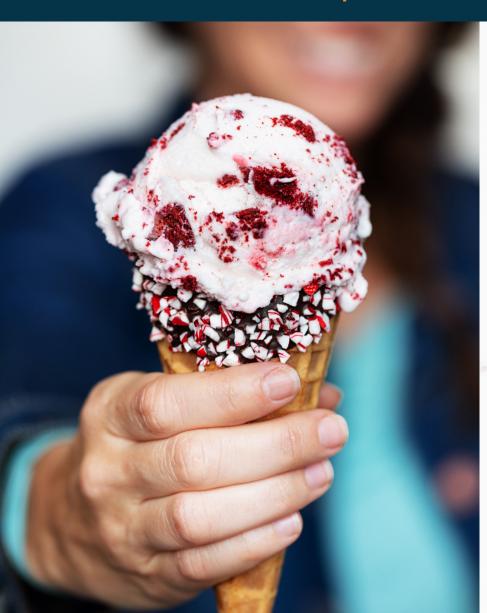

#### Applications that Intrigue:

**ICE CREAM:** Chocolate ice cream mixed with chocolate cake pieces, praline pecans, and swirls of chocolate frosting.

**BAKING:** Vanilla cupcake with raspberry filling & vanilla buttercream icing, garnished with sugar cookie pieces.