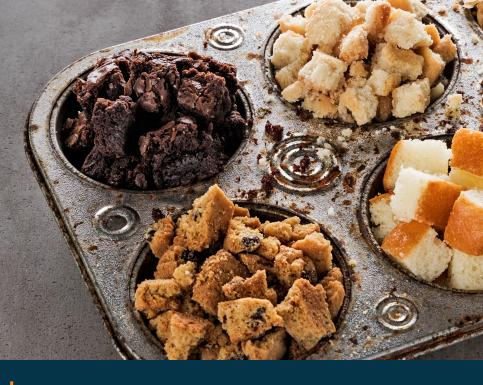

CAKE PIECES, BROWNIE PIECES, COOKIE PIECES, PIE CRUST PIECES & BAKED STREUSEL:

Popular Items Include:

- Honey Cornbread
- Churro Pieces
- Chocolate Cake
- Pound Cake
- Confetti Cake

- Sugar Rolled Pie Crust
- Brown Sugar Streusel

#### **R&D TECHNICAL NOTES**

- Baked inclusions can be formulated for specific applications.
- Cookie, Brownie, and Pie Pieces are cooled, flash frozen, and kept frozen thru palletization. This process minimizes clumping and improves product quality. Cookie Pieces can deliver great piece identity & texture.
- Ingredients can be developed to specific density, shape and size.