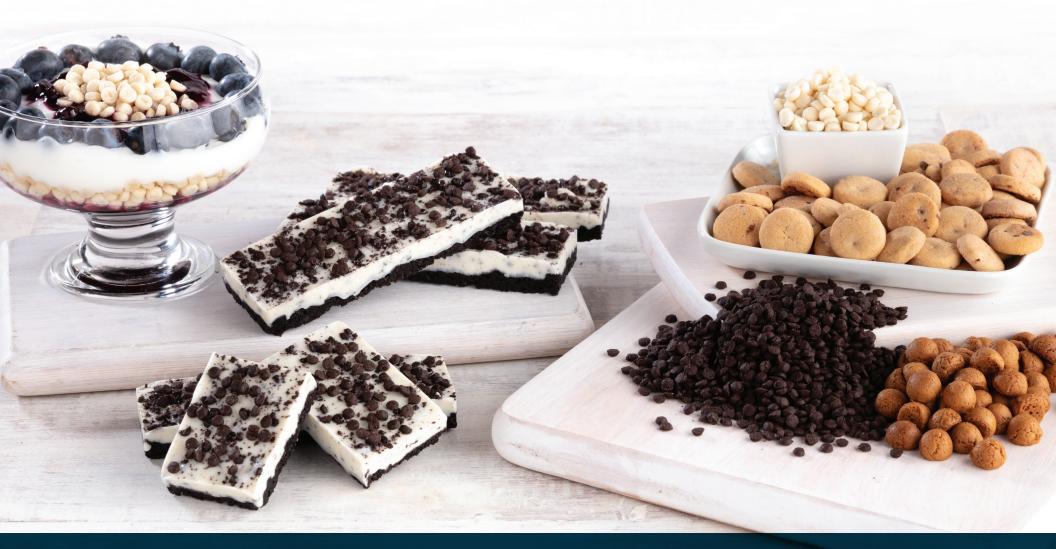

# COOKIE GEMS

Our unique & ever expanding family of Cookie GEMS™ are a versatile & perfect option for snack mixes, ice cream, granola / snack bars, beverage toppers, yogurt side cars, candy bars, and even inside cookies & brownies!