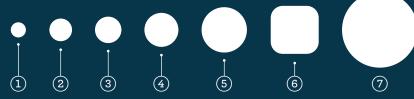

## TYPES & SIZES

Custom pack sizes, custom packaging, and private label programs are available.

- (1) Micro Cookie GEMS™: 4mm diameter, pass through #4 screen
- ② Regular Cookie GEMS™: 6mm diameter, ¼ inch
- 3 Small Mounded Cookie GEMS™: 7mm diameter, a little bigger than ¼ inch, dome top
- (4) **Regular Mounded Cookie GEMS™:** 9mm diameter
- 5 Large Mounded Cookie GEMS™: 11-12mm diameter
- 6 Square Cookie GEMS™: ½ inch across, ⅓ inch thick
- (7) Mega Cookie GEMS™: 18-20mm diameter, ¾ inch diameter disk

SIZE EXAMPLES (Actual Size):

IDENTITY PRESERVATION OPTIONS: Non-GMO | Gluten Free | Dairy Free | Natural | Vegan

PACKAGING OPTIONS: Standard Case: 25-35lb | Totes | Super Sacks | Bags | Small Pouches